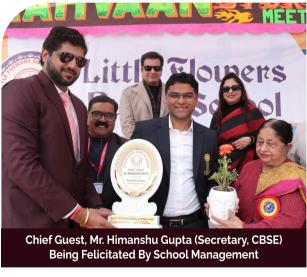

ZAINA IBRAHIM





90% AND ABOVE IN MULTIPLE **SUBJECTS** 









90% AND ABOVE





**CHARVI SHARMA** 

**BHUMI GUPTA** 





**SAJAL GUPTA** 

**STUDENTS SECURING 95% & ABOVE** 

**PASS PERCENTAGE** 

**TRIPTI PRAKASH** 

# 1353 Distinctions in C.B.S.E. Class-XII, 2024-25

#### XII TOPPERS

## **SCIENCE STREAM**

97.2%



**97.6%** 

**SHAGUN SHARMA** 



KIRTI UMANG SHARMA

## **COMMERCE STREAM**



**GARIMA GUPTA** 



**NAVYA JAIN** 



**HUMANITIES STREAM** 

**VIDHI SHARMA** 



**GAURAV KOHLI** 





98.6%



SHAGUN SHARMA KIRTI UMANG SHARMA



**ALL FIVE SUBJECTS** 

**STUDENTS SCORED 95%** 

**AND ABOVE** 



**SUBJECT WISE 100% SCORERS** 



STUDENTS SCORED 90%

HANSIKA NAGAR



**AND ABOVE** 











**AND ABOVE** 

NAVYA JAIN BHUMI DHIMAN STUDENTS GOT DISTINCTION IN









award at Indo Norway International **Education Summit & Awards-2024** For Transformative Education Excellence At Oslo, Norway

# **SETTING BENCHMARK IN QUALITY EDUCATION**





- Curriculum mapped to NEP-2020 Guidelines, Smart Classrooms for Hi-Tech Learning and Teaching Process
- Well Stacked Automated Libraries, Robotics, Astronomy Lab, Career Counseling, Orientations, Seminars & Webinars
- Focus on Coding, Artificial Intelligence (AI), Robotics, Entrepreneurship, STEM Education, Holistic Development, Experiential Learning Focus on multiple intelligence & innovative teaching pedagogies













Shivaji Park, Shahdara, Delhi-110032





www.lfpsdelhi.com





info@lfpsdelhi.com 🔼 🏏 🧿 🕧 /lfpsdelhi